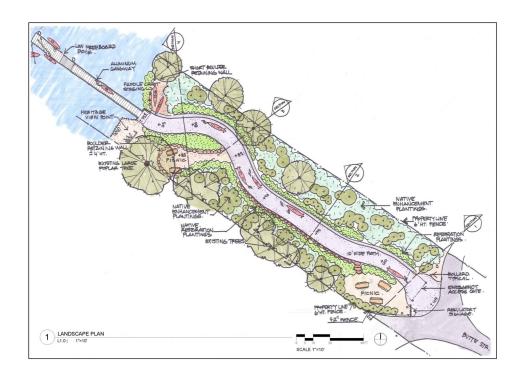

## RESTORING THE HISTORIC BUTTEVILLE RIGHT-OF-WAY TO THE LANDING.

Help us raise the capital funds to restore the Historic Butteville Landing and recover an important part of Butteville's history.

Restoring the Landing to install a trail for river access on the Willamette River Trail will require working capital and matching funds as FOHB seeks grants to pay for most of the construction, restoration with native plants, adding historical interpretation signage, etc.