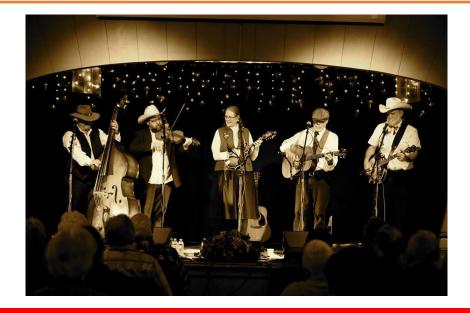

## CORRAL CREEK BLUEGRASS

Corral Creek Bluegrass Band is a local band that formed 13 years ago and played their first gig in public at the Butteville Store. Since that time the band has worked to bring Bluegrass style music to Oregon and NW venues. One of metro Portland's favorite Bluegrass bands presents a Gospel-based collection of songs and hymns, combined with Bluegrass standards.