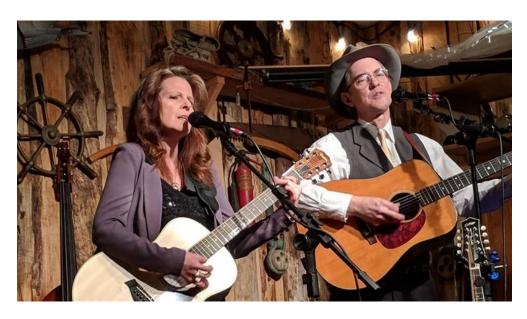

Based in Salem, Oregon - the duo Phoenix consists of award winning songwriters Tim and Kathy Crosby - who have been well known in the bluegrass world since 2005 as half of the quartet Kathy Boyd & Phoenix Rising. As a duo, they continue to deliver a mix of high energy bluegrass and original Americana songs.