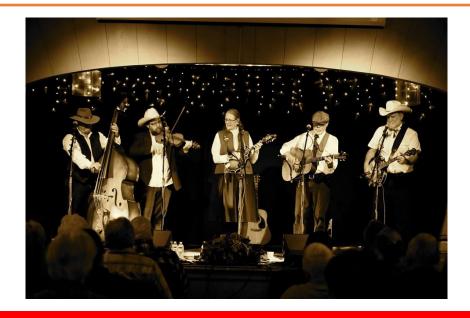

## CORRAL CREEK BLUEGRASS

Corral Creek Bluegrass Band is a local band that formed 13 years ago and played their first gig in public at the Butteville Store. Since that time the band has worked to bring Bluegrass style music to Oregon and NW venues. One of metro Portland's favorite Bluegrass bands presents a Gospel-based collection of songs and hymns, combined with Bluegrass standards.