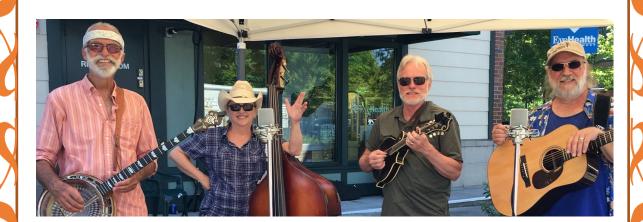

Rogue Bluegrass Band has been performing for audiences in the Portland area for eleven years, serving up a selection of high-energy, traditionally-inspired bluegrass. Traditional yet energetic, their rhythm pulls you onto the music and maybe onto the dance floor! Get ready for traditional bluegrass presented with great instrumental work coupled with super harmonies.